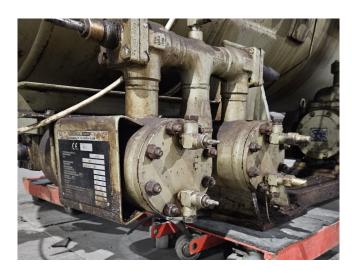

#### Used Mycom 250VSD 5.8

Used Mycom 250VSD 5.8 screw compressor on NH3. Complete with a Leroy Somer PLS 315MG2 B3 electric motor, Mycom HS8585-250 oil separator with a volume of 2100 liter, Mycom OC-25245-H oil cooler, Mycom OFC50 oil filter, 2 Mycom M80P oil filters, Alfa Laval NB 76-16HFS braced heat exchanger and a control cabinet with a Mycom Mypro-CP3 display. \*Why choose for HOSBV? We are not only the largest used refrigeration specialist in Europe, but also, we deliver all equipment including an extensive test, warranty, and industrial cleaning. \*Optional we can also perform a new paint job and arrange the logistics.