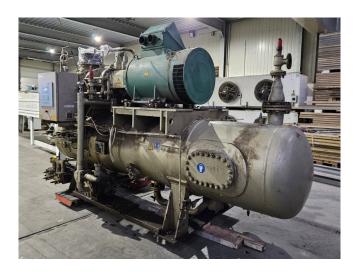

#### Used Mycom 250VSD 5.8

Used Mycom 250VSD 5.8 screw compressor on NH3. Complete with a Leroy Somer PLS 315MG2 B3 electric motor, Mycom HS8585-250 oil separator with a volume of 2100 liter, Mycom OC-25245-H oil cooler, Mycom OFC50 oil filter, 2 Mycom M80P oil filters, Alfa Laval NB 76-16HFS braced heat exchanger and a control cabinet with a Mycom Mypro-CP3 display. \*Why choose for HOSBV? We are not only the largest used refrigeration specialist in Europe, but also, we deliver all equipment including an extensive test, warranty, and industrial cleaning. \*Optional we can also perform a new paint job and arrange the logistics.