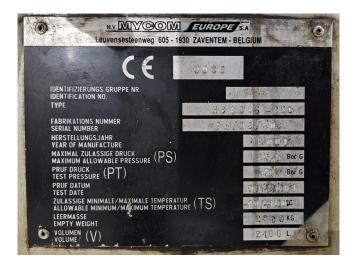

#### Used Mycom 250VSD 5.8

Used Mycom 250VSD 5.8 screw compressor on NH3. Complete with a Leroy Somer PLS 315MG2 B3 electric motor, Mycom HS8585-250 oil separator with a volume of 2100 liter, Mycom OC-25245-H oil cooler, Mycom OFC50 oil filter, 2 Mycom M80P oil filters, Alfa Laval NB 76-16HFS braced heat exchanger and a control cabinet with a Mycom Mypro-CP3 display. \*Why choose for HOSBV? We are not only the largest used refrigeration specialist in Europe, but also, we deliver all equipment including an extensive test, warranty, and industrial cleaning. \*Optional we can also perform a new paint job and arrange the logistics.