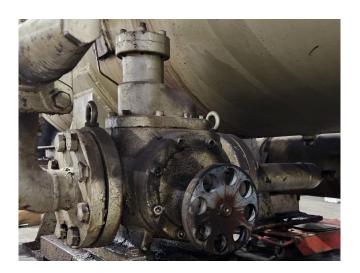

#### Used Mycom 250VSD 5.8

Used Mycom 250VSD 5.8 screw compressor on NH3. Complete with a Leroy Somer PLS 315MG2 B3 electric motor, Mycom HS8585-250 oil separator with a volume of 2100 liter, Mycom OC-25245-H oil cooler, Mycom OFC50 oil filter, 2 Mycom M80P oil filters, Alfa Laval NB 76-16HFS braced heat exchanger and a control cabinet with a Mycom Mypro-CP3 display. \*Why choose for HOSBV? We are not only the largest used refrigeration specialist in Europe, but also, we deliver all equipment including an extensive test, warranty, and industrial cleaning. \*Optional we can also perform a new paint job and arrange the logistics.