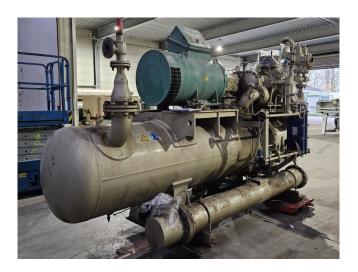

#### Used Mycom 250VSD 5.8

Used Mycom 250VSD 5.8 screw compressor on NH3. Complete with a Leroy Somer PLS 315MG2 B3 electric motor, Mycom HS8585-250 oil separator with a volume of 2100 liter, Mycom OC-25245-H oil cooler, Mycom OFC50 oil filter, 2 Mycom M80P oil filters, Alfa Laval NB 76-16HFS braced heat exchanger and a control cabinet with a Mycom Mypro-CP3 display. \*Why choose for HOSBV? We are not only the largest used refrigeration specialist in Europe, but also, we deliver all equipment including an extensive test, warranty, and industrial cleaning. \*Optional we can also perform a new paint job and arrange the logistics.

### **Specifications**

| Brand               | Mycom                   |
|---------------------|-------------------------|
| Туре                | 250VSD 5.8              |
| Refrigerant         | NH 3 (ammonia)          |
| Electromotor Specs  | 50/60 Hz - 280/320 kW - |
|                     | 2960/3555 RPM           |
| On steel base frame | /                       |
| Pressure gauges     | /                       |
| Hp/Lp/Op            |                         |
| Oil separator       | ✓                       |
| Solenoid Valve      | ✓                       |
| Control panel       | /                       |
| Sizes               | 4250x1870x2430 mm       |
|                     | (LxWxH)                 |