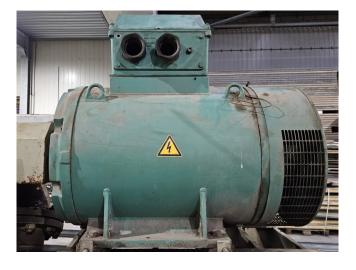

#### Used Mycom 250VSD 5.8

Used Mycom 250VSD 5.8 screw compressor on NH3. Complete with a Leroy Somer PLS 315MG2 B3 electric motor, Mycom HS8585-250 oil separator with a volume of 2100 liter, Mycom OC-25245-H oil cooler, Mycom OFC50 oil filter, 2 Mycom M80P oil filters, Alfa Laval NB 76-16HFS braced heat exchanger and a control cabinet with a Mycom Mypro-CP3 display. \*Why choose for HOSBV? We are not only the largest used refrigeration specialist in Europe, but also, we deliver all equipment including an extensive test, warranty, and industrial cleaning. \*Optional we can also perform a new paint job and arrange the logistics.