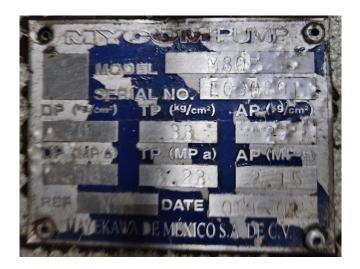

#### Used Mycom 250VSD 5.8

Used Mycom 250VSD 5.8 screw compressor on NH3. Complete with a Leroy Somer PLS 315MG2 B3 electric motor, Mycom HS8585-250 oil separator with a volume of 2100 liter, Mycom OC-25245-H oil cooler, Mycom OFC50 oil filter, 2 Mycom M80P oil filters, Alfa Laval NB 76-16HFS braced heat exchanger and a control cabinet with a Mycom Mypro-CP3 display. \*Why choose for HOSBV? We are not only the largest used refrigeration specialist in Europe, but also, we deliver all equipment including an extensive test, warranty, and industrial cleaning. \*Optional we can also perform a new paint job and arrange the logistics.