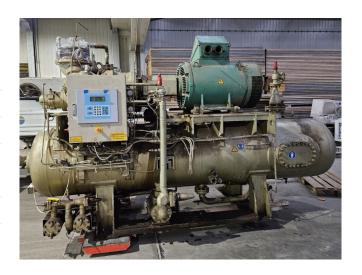

#### Used Mycom 250VSD 5.8

Used Mycom 250VSD 5.8 screw compressor on NH3. Complete with a Leroy Somer PLS 315MG2 B3 electric motor, Mycom HS8585-250 oil separator with a volume of 2100 liter, Mycom OC-25245-H oil cooler, Mycom OFC50 oil filter, 2 Mycom M80P oil filters, Alfa Laval NB 76-16HFS braced heat exchanger and a control cabinet with a Mycom Mypro-CP3 display. \*Why choose for HOSBV? We are not only the largest used refrigeration specialist in Europe, but also, we deliver all equipment including an extensive test, warranty, and industrial cleaning. \*Optional we can also perform a new paint job and arrange the logistics.