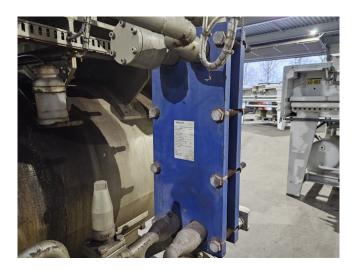

#### Used Mycom 250VSD 5.8

Used Mycom 250VSD 5.8 screw compressor on NH3. Complete with a Leroy Somer PLS 315MG2 B3 electric motor, Mycom HS8585-250 oil separator with a volume of 2100 liter, Mycom OC-25245-H oil cooler, Mycom OFC50 oil filter, 2 Mycom M80P oil filters, Alfa Laval NB 76-16HFS braced heat exchanger and a control cabinet with a Mycom Mypro-CP3 display. \*Why choose for HOSBV? We are not only the largest used refrigeration specialist in Europe, but also, we deliver all equipment including an extensive test, warranty, and industrial cleaning. \*Optional we can also perform a new paint job and arrange the logistics.