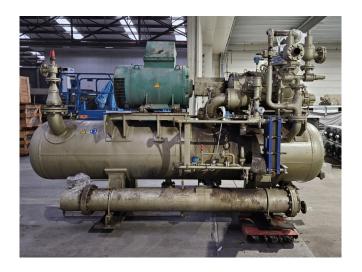

#### Used Mycom 250VSD 5.8

Used Mycom 250VSD 5.8 screw compressor on NH3. Complete with a Leroy Somer PLS 315MG2 B3 electric motor, Mycom HS8585-250 oil separator with a volume of 2100 liter, Mycom OC-25245-H oil cooler, Mycom OFC50 oil filter, 2 Mycom M80P oil filters, Alfa Laval NB 76-16HFS braced heat exchanger and a control cabinet with a Mycom Mypro-CP3 display. \*Why choose for HOSBV? We are not only the largest used refrigeration specialist in Europe, but also, we deliver all equipment including an extensive test, warranty, and industrial cleaning. \*Optional we can also perform a new paint job and arrange the logistics.