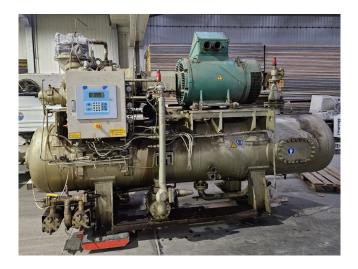

#### Used Mycom 250VSD 5.8

Used Mycom 250VSD 5.8 screw compressor on NH3. Complete with a Leroy Somer PLS 315MG2 B3 electric motor, Mycom HS8585-250 oil separator with a volume of 2100 liter, Mycom OC-25245-H oil cooler, Mycom OFC50 oil filter, 2 Mycom M80P oil filters, Alfa Laval NB 76-16HFS braced heat exchanger and a control cabinet with a Mycom Mypro-CP3 display. \*Why choose for HOSBV? We are not only the largest used refrigeration specialist in Europe, but also, we deliver all equipment including an extensive test, warranty, and industrial cleaning. \*Optional we can also perform a new paint job and arrange the logistics.