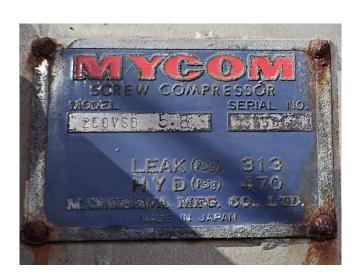

## **Mycom 250VSD 5.8**

### **Specifications**

| Brand               | Mycom                   |
|---------------------|-------------------------|
| Туре                | 250VSD 5.8              |
| Refrigerant         | NH 3 (ammonia)          |
| Electromotor Specs  | 50/60 Hz - 280/320 kW - |
|                     | 2960/3555 RPM           |
| On steel base frame | /                       |
| Pressure gauges     | /                       |
| Hp/Lp/Op            |                         |
| Oil separator       | ✓                       |
| Solenoid Valve      | ✓                       |
| Control panel       | /                       |
| Sizes               | 4250x1870x2430 mm       |
|                     | (LxWxH)                 |