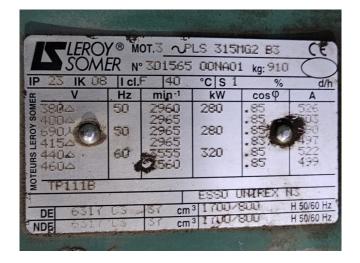

### **Specifications**

| Brand               | Mycom                   |
|---------------------|-------------------------|
| Туре                | 250VSD 5.8              |
| Refrigerant         | NH 3 (ammonia)          |
| Electromotor Specs  | 50/60 Hz - 280/320 kW - |
|                     | 2960/3555 RPM           |
| On steel base frame | /                       |
| Pressure gauges     | /                       |
| Hp/Lp/Op            |                         |
| Oil separator       | ✓                       |
| Solenoid Valve      | ✓                       |
| Control panel       | /                       |
| Sizes               | 4250x1870x2430 mm       |
|                     | (LxWxH)                 |

#### Used Mycom 250VSD 5.8

Used Mycom 250VSD 5.8 screw compressor on NH3. Complete with a Leroy Somer PLS 315MG2 B3 electric motor, Mycom HS8585-250 oil separator with a volume of 2100 liter, Mycom OC-25245-H oil cooler, Mycom OFC50 oil filter, 2 Mycom M80P oil filters, Alfa Laval NB 76-16HFS braced heat exchanger and a control cabinet with a Mycom Mypro-CP3 display. \*Why choose for HOSBV? We are not only the largest used refrigeration specialist in Europe, but also, we deliver all equipment including an extensive test, warranty, and industrial cleaning. \*Optional we can also perform a new paint job and arrange the logistics.