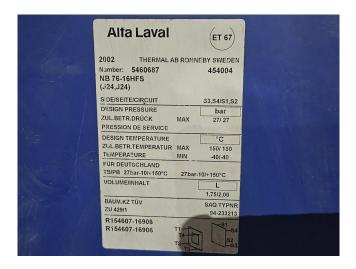

#### Used Mycom 250VSD 5.8

Used Mycom 250VSD 5.8 screw compressor on NH3. Complete with a Leroy Somer PLS 315MG2 B3 electric motor, Mycom HS8585-250 oil separator with a volume of 2100 liter, Mycom OC-25245-H oil cooler, Mycom OFC50 oil filter, 2 Mycom M80P oil filters, Alfa Laval NB 76-16HFS braced heat exchanger and a control cabinet with a Mycom Mypro-CP3 display. \*Why choose for HOSBV? We are not only the largest used refrigeration specialist in Europe, but also, we deliver all equipment including an extensive test, warranty, and industrial cleaning. \*Optional we can also perform a new paint job and arrange the logistics.