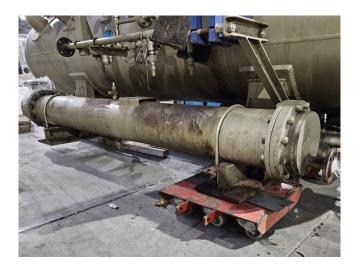

#### Used Mycom 250VSD 5.8

Used Mycom 250VSD 5.8 screw compressor on NH3. Complete with a Leroy Somer PLS 315MG2 B3 electric motor, Mycom HS8585-250 oil separator with a volume of 2100 liter, Mycom OC-25245-H oil cooler, Mycom OFC50 oil filter, 2 Mycom M80P oil filters, Alfa Laval NB 76-16HFS braced heat exchanger and a control cabinet with a Mycom Mypro-CP3 display. \*Why choose for HOSBV? We are not only the largest used refrigeration specialist in Europe, but also, we deliver all equipment including an extensive test, warranty, and industrial cleaning. \*Optional we can also perform a new paint job and arrange the logistics.