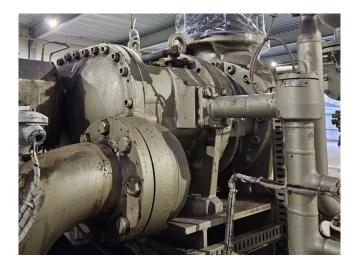

#### Used Mycom 250VSD 5.8

Used Mycom 250VSD 5.8 screw compressor on NH3. Complete with a Leroy Somer PLS 315MG2 B3 electric motor, Mycom HS8585-250 oil separator with a volume of 2100 liter, Mycom OC-25245-H oil cooler, Mycom OFC50 oil filter, 2 Mycom M80P oil filters, Alfa Laval NB 76-16HFS braced heat exchanger and a control cabinet with a Mycom Mypro-CP3 display. \*Why choose for HOSBV? We are not only the largest used refrigeration specialist in Europe, but also, we deliver all equipment including an extensive test, warranty, and industrial cleaning. \*Optional we can also perform a new paint job and arrange the logistics.