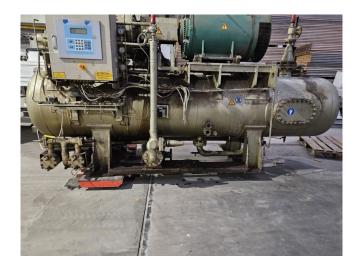

#### Used Mycom 250VSD 5.8

Used Mycom 250VSD 5.8 screw compressor on NH3. Complete with a Leroy Somer PLS 315MG2 B3 electric motor, Mycom HS8585-250 oil separator with a volume of 2100 liter, Mycom OC-25245-H oil cooler, Mycom OFC50 oil filter, 2 Mycom M80P oil filters, Alfa Laval NB 76-16HFS braced heat exchanger and a control cabinet with a Mycom Mypro-CP3 display. \*Why choose for HOSBV? We are not only the largest used refrigeration specialist in Europe, but also, we deliver all equipment including an extensive test, warranty, and industrial cleaning. \*Optional we can also perform a new paint job and arrange the logistics.