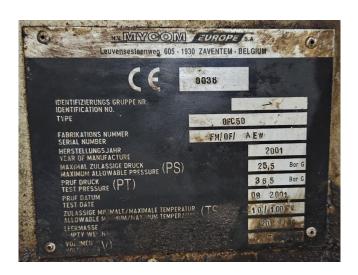

### **Specifications**

| Brand               | Mycom                   |
|---------------------|-------------------------|
| Туре                | 250VSD 5.8              |
| Refrigerant         | NH 3 (ammonia)          |
| Electromotor Specs  | 50/60 Hz - 280/320 kW - |
|                     | 2960/3555 RPM           |
| On steel base frame | /                       |
| Pressure gauges     | /                       |
| Hp/Lp/Op            |                         |
| Oil separator       | ✓                       |
| Solenoid Valve      | ✓                       |
| Control panel       | /                       |
| Sizes               | 4250x1870x2430 mm       |
|                     | (LxWxH)                 |

#### Used Mycom 250VSD 5.8

Used Mycom 250VSD 5.8 screw compressor on NH3. Complete with a Leroy Somer PLS 315MG2 B3 electric motor, Mycom HS8585-250 oil separator with a volume of 2100 liter, Mycom OC-25245-H oil cooler, Mycom OFC50 oil filter, 2 Mycom M80P oil filters, Alfa Laval NB 76-16HFS braced heat exchanger and a control cabinet with a Mycom Mypro-CP3 display. \*Why choose for HOSBV? We are not only the largest used refrigeration specialist in Europe, but also, we deliver all equipment including an extensive test, warranty, and industrial cleaning. \*Optional we can also perform a new paint job and arrange the logistics.