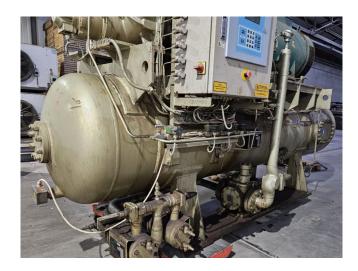

#### Used Mycom 250VSD 5.8

Used Mycom 250VSD 5.8 screw compressor on NH3. Complete with a Leroy Somer PLS 315MG2 B3 electric motor, Mycom HS8585-250 oil separator with a volume of 2100 liter, Mycom OC-25245-H oil cooler, Mycom OFC50 oil filter, 2 Mycom M80P oil filters, Alfa Laval NB 76-16HFS braced heat exchanger and a control cabinet with a Mycom Mypro-CP3 display. \*Why choose for HOSBV? We are not only the largest used refrigeration specialist in Europe, but also, we deliver all equipment including an extensive test, warranty, and industrial cleaning. \*Optional we can also perform a new paint job and arrange the logistics.